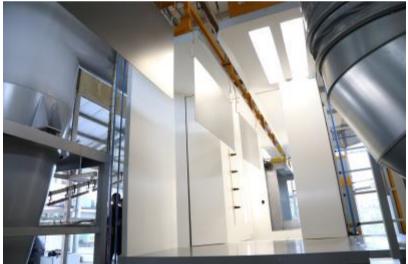

#### Gema EquiFlow System for Coating Enclosures







Perfect Coating Result

Continuous Productivity Ergonomics & Safety



#### <u>Layout</u>





2

#### <u>Layout</u>





### Installation Key Data

#### **Object : Electrical Enclosure**

Max. Height = 1500 mmMax. Width = 850 mm







### Installation Key Data

#### Scope of Supply

- Manual Steel Booth Classic L 10
- Automatic EquiFlow Booth BA04
- Recovery 12000 m3/hr.
- AS06-8G OptiFlex A2
- ZA07-18 Reciprocators
- CM30 / ICS PLC Control
- OptiCenter OC 02
- Fresh Powder System FPS 19









Elsteel is one of the Top brands in India. They also have a facility in Colombo Srilanka, where they also use Gema products. And for sure, this installation will motivate other players to go for similar kind plants.