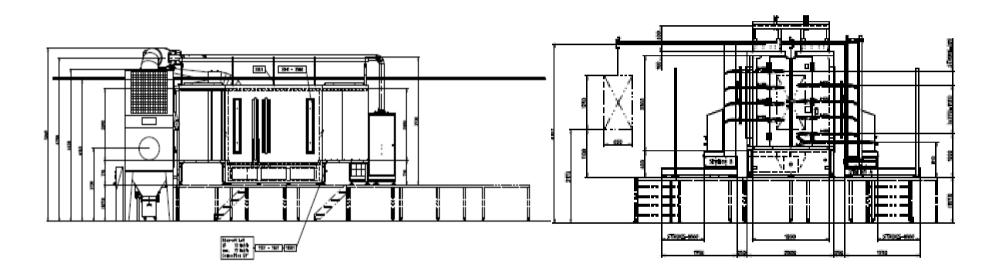

#### <u>Layout</u>

2

#### <u>Layout</u>

### Installation Key Data

#### Scope of Supply

- Manual Steel Booth Classic L 10
- Automatic EquiFlow Booth BA04
- Recovery 12000 m3/hr.
- AS06-8G OptiFlex A2
- ZA07-18 Reciprocators
- CM30 / ICS PLC Control
- OptiCenter OC 02
- Fresh Powder System FPS 19