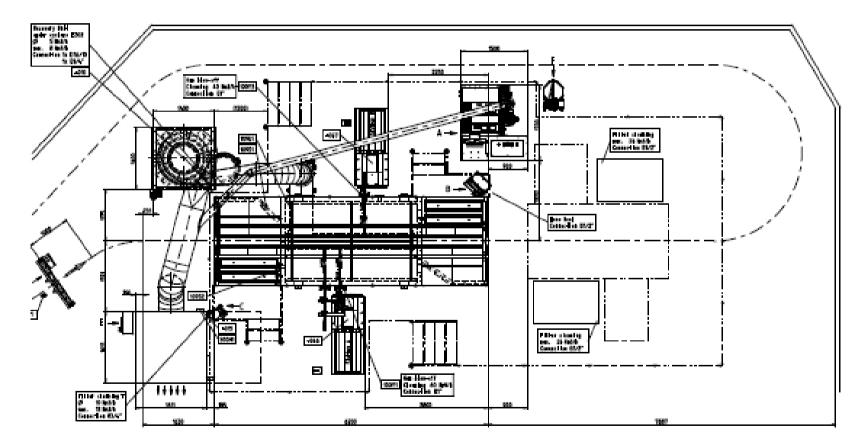

#### <u>Layout</u>

2

#### <u>Layout</u>

### Installation Key Data

#### Scope of Supply

- Manual Steel Booth Classic L 10
- Automatic EquiFlow Booth BA04
- Recovery 12000 m3/hr.
- AS06-8G OptiFlex A2
- ZA07-18 Reciprocators
- CM30 / ICS PLC Control
- OptiCenter OC 02
- Fresh Powder System FPS 19